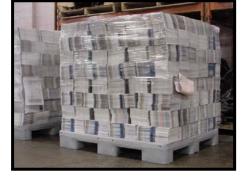

Our pallets keep your press area clean and Green!

Roll Pallets - Multiple Diameters

Design JECO pallets are engineered to ensure the greatest quality, strength, and durability of its products. Our pallets provide unmatched weight bearing capabilities.

Microprocessor controlled roto-molding machines produce pallets that have maximum consistency and tolerances. Only virgin polyethylene (LLDPE) is used to ensure a longer lasting pallet.

Quality Control - JECO has an extensive quality control system that includes an internal testing facility. Compression machinery is used to validate performance and pallet capacities. JECO, the leader in quality plastic pallets.