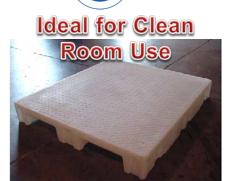

## jeco products Reusable Solutions

- Jeco containers and pallets are rotationally molded providing an accurate and sturdy platform to support heavy and critical loads without deflection or breakage.
- •Jeco pallets are ideal for automated conveyor systems to racking storage. Highly accurate dimensions for ASRS use. Barcode and RFID can be added too.
- •ESD: With both our Roto-molded and/or Thermoformed applications, Jeco can offer static dissipative materials and features like inserted ground strips to reduce ESD.
- Jeco products do not absorb moisture or fluids. They are impervious to almost all known solvents. They are chemically inert, except in extremely high acid or alkali concentrations. They can also include biocide anti-microbial additives.
- Jeco products are easy to clean, either with steam, high pressure water spray or chemicals. The smooth structure also allows full access to all parts of the product.
- Jeco products can withstand extreme cold and hot environments without issue
- •Lease options available. Veteran Owned Small Business