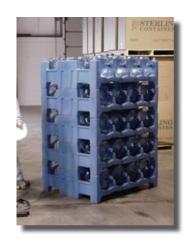

## Beverage & Food ReUseable Solutions

JECO produces a wide range of rotational molded applications including AQUA CADDY. For over a decade, Aqua Caddy has been in service. The Aqua Caddy allows for customized shipments since they hold both 3 and 5 gallon bottles, and can be used in both large and small vans. The Aqua Caddy also maintains high standards of hygiene by keeping both the bottles and plant clean. We additionally produce a wide variety of other roll pallets for various drums and roll goods.