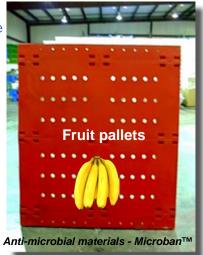

Numerous Roll & Cylindrical Pallet Applications

Meat, Poultry, Seafood, Frozen Foods & More

JECO products are ideal for food handling applications. JECO uses only virgin LLDPE resin and colorants which are FDA approved, fully biodegradable, and can be recycled. The smoothness of JECO pallets ensures that there are no cracks or fractures in which bacteria can grow. The strength of JECO pallets allows them to withstand extreme loading conditions and to be used safely in openracking situations. JECO pallets can withstand extreme temperature variations from either steam cleaning or frozen cold storage facilities. JECO pallets are fully compatible with other packaging such as corrugated, plastic, and steel. We have over 200 tooled pallets